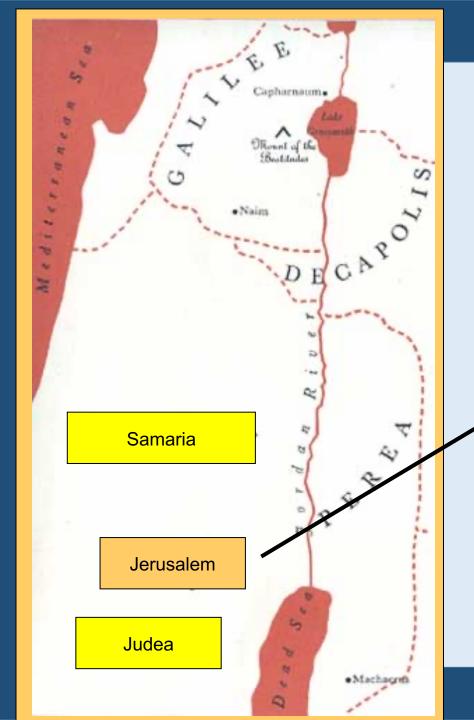

## We change "and" to "either/or" But you will receive power when the Holy Spirit comes on you; and you will be my witnesses either in Jerusalem, or in all Judea or Samaria, or to the ends of the earth.