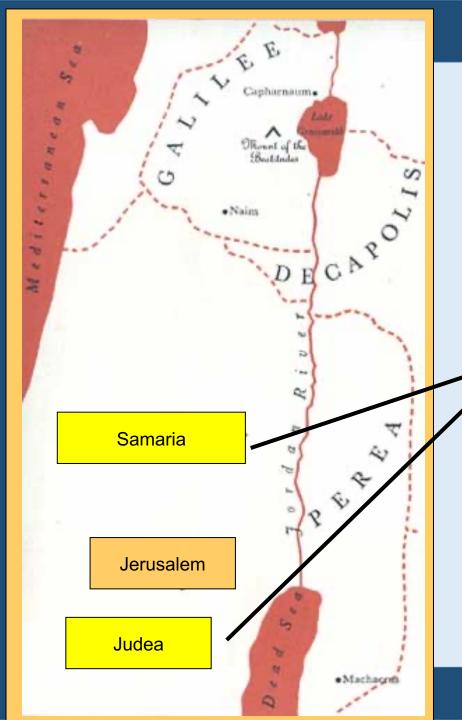

## We change "and" to "first... then"

But you will receive power when the Holy Spirit comes on you; and you will be my witnesses *first* in Jerusalem, then in all Judea then Samaria, then to the ends of the earth.